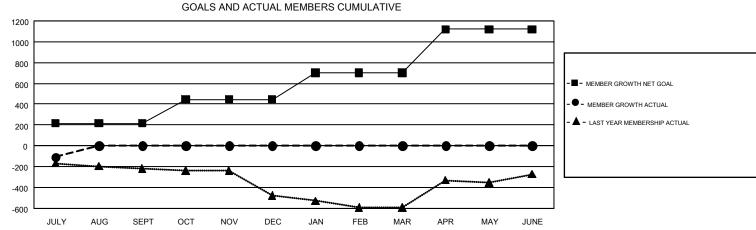

## GMT Constitutional Area 3, Group H

REPORT DOES NOT INCLUDE CLUBS IN UNDISTRICTED AREAS.

| Clubs                 |               |           |               | Members               |                           |                         |                                                    |  |
|-----------------------|---------------|-----------|---------------|-----------------------|---------------------------|-------------------------|----------------------------------------------------|--|
| RESULTS FOR 2019-2020 |               |           |               | RESULTS FOR 2019-2020 |                           |                         |                                                    |  |
| QUARTER               | NEW CLUB GOAL | NEW CLUBS | DROPPED CLUBS | QUARTER               | MEMBER GROWTH NET<br>GOAL | MEMBER GROWTH<br>ACTUAL | DROPPED<br>MEMBERS ACTUAL<br>(including transfers) |  |
| JULY/AUG/SEPT         | 2             | 1         | 1             | JULY/AUG/SEPT         | 215                       | 104                     | 201                                                |  |
| OCT/NOV/DEC           | 3             | 0         | 0             | OCT/NOV/DEC           | 230                       | 0                       | 0                                                  |  |
| JAN/FEB/MAR           | 6             | 0         | 0             | JAN/FEB/MAR           | 255                       | 0                       | 0                                                  |  |
| APR/MAY/JUNE          | 4             | 0         | 0             | APR/MAY/JUNE          | 420                       | 0                       | 0                                                  |  |