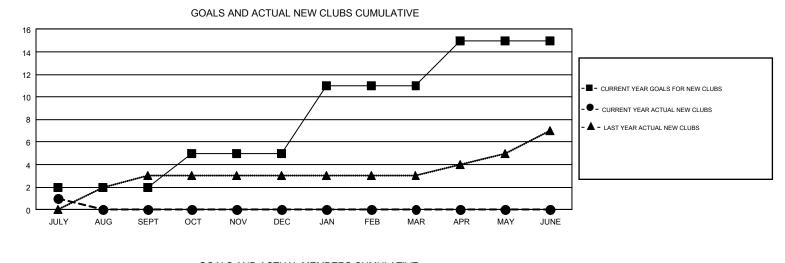

## GMT Constitutional Area 3, Group H

REPORT DOES NOT INCLUDE CLUBS IN UNDISTRICTED AREAS.

| Clubs                 |               |           |               | Members               |                           |                         |                                                    |  |
|-----------------------|---------------|-----------|---------------|-----------------------|---------------------------|-------------------------|----------------------------------------------------|--|
| RESULTS FOR 2019-2020 |               |           |               | RESULTS FOR 2019-2020 |                           |                         |                                                    |  |
| QUARTER               | NEW CLUB GOAL | NEW CLUBS | DROPPED CLUBS | QUARTER               | MEMBER GROWTH NET<br>GOAL | MEMBER GROWTH<br>ACTUAL | DROPPED<br>MEMBERS ACTUAL<br>(including transfers) |  |
| JULY/AUG/SEPT         | 2             | 1         | 1             | JULY/AUG/SEPT         | 215                       | 104                     | 201                                                |  |
| OCT/NOV/DEC           | 3             | 0         | 0             | OCT/NOV/DEC           | 230                       | 0                       | 0                                                  |  |
| JAN/FEB/MAR           | 6             | 0         | 0             | JAN/FEB/MAR           | 255                       | 0                       | 0                                                  |  |
| APR/MAY/JUNE          | 4             | 0         | 0             | APR/MAY/JUNE          | 420                       | 0                       | 0                                                  |  |